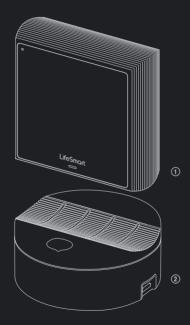

|
| Operating temperature | -5 ~ 45 °C                                                                              |
| Operating humidity    | 5~90% RH                                                                                |
| Input                 | 5V DC 2A                                                                                |
| Power                 | < 3.5W                                                                                  |
| Battery Capacity      | 280mAh                                                                                  |
| Internal Storage      | 16GB                                                                                    |





RoHS FCC ID: 2AJMI-00LS053

# **IN YOUR PACKAGE**



# FRAME 360 / FRAME



- ① Main Body
- 2 Rotation Base

# ADAPTOR (US\ EU\ UK STANDARD)

- 1 Cable
- ② US Adaptor
- 3 EU/UK Adaptor
- 4 UK Pin
- ⑤ EU Pin



# **SETUP 01**

Your Smart Home Wi-Fi camera requires the LifeSmart App and free LifeSmart Account to operate. Please download the App to your smart device. The App is available by going directly to our website or scanning the following QR Code.

► Method 1

http://www.ilifesmart.com/getapp.html

► Method 2



## SETUP 02

- ① Open the LifeSmart App and initiate adding a device.
- (2) Plug in FRAME. The indicator will turn to White.
- Follow the instructions in the App to finish setting up FRAME.
- (4) You are now ready to enjoy the convenience of FRAME.
- ⑤ Optionally, add the LifeSmart Smart Station to your LifeSmart Smart Home System so that you can add