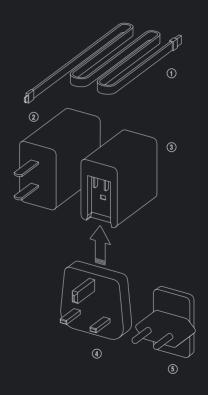

# ADAPTOR (US\ EU\ UK STANDARD)

- 1 Cable
- ② US Adaptor
- 3 EU/UK Adaptor
- 4 UK Pin
- ⑤ EU Pin