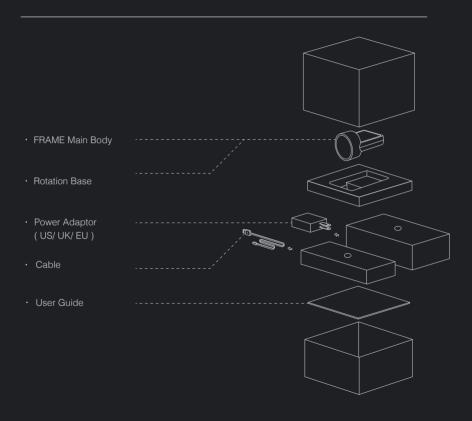

|
| Operating temperature | -5 ~ 45 °C                                                                              |
| Operating humidity    | 5~90% RH                                                                                |
| Input                 | 5V DC 2A                                                                                |
| Power                 | < 3.5W                                                                                  |
| Battery Capacity      | 280mAh                                                                                  |
| Internal Storage      | 16GB                                                                                    |





RoHS FCC ID: 2AJMI-00LS053

# **IN YOUR PACKAGE**



# FRAME 360 / FRAME



- ① Main Body
- 2 Rotation Base

# ADAPTOR (US\ EU\ UK STANDARD)

- 1 Cable
- ② US Adaptor
- 3 EU/UK Adaptor
- 4 UK Pin
- ⑤ EU Pin



# **SETUP 01**

Your Smart Home Wi-Fi camera requires the LifeSmart App and free LifeSmart Account to operate. Please download the App to your smart device. The App is available by going directly to our website or scanning the following QR Code.

► Method 1

http://www.ilifesmart.com/getapp.html

► Method 2



## SETUP 02

- ① Open the LifeSmart App and initiate adding a device.
- (2) Plug in FRAME. The indicator will turn to White.
- Follow the instructions in the App to finish setting up FRAME.
- (4) You are now ready to enjoy the convenience of FRAME.
- ⑤ Optionally, add the LifeSmart Smart Station to your LifeSmart Smart Home Sys